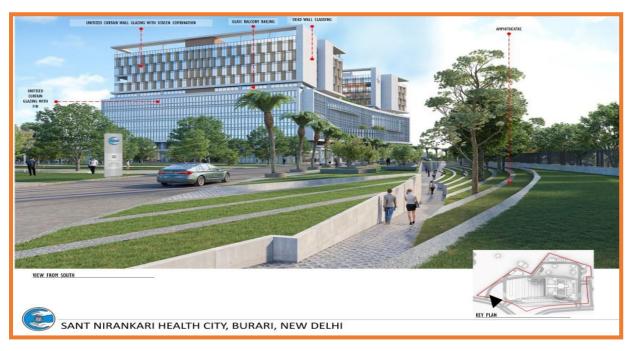

#### Revised building plan proposal in respect of Sant Nirankari Health City Burari

The recommendations of the Commission were in respect of improvement in sustainability aspects, camouflaging of services, parking aspects etc.