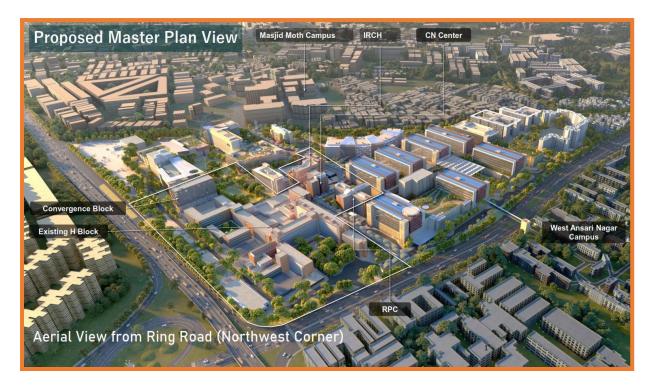

The significant proposals considered by the Commission during the year are mentioned below.

Building plans proposal for Common Central Secretariat (Building 1, 2, 3), 137, Dr. Rajendra Prasad Road, New Delhi.

The recommendations of the Commission were in respect of improvement in ramps to the basement, sustainability aspects, camouflaging of services etc.